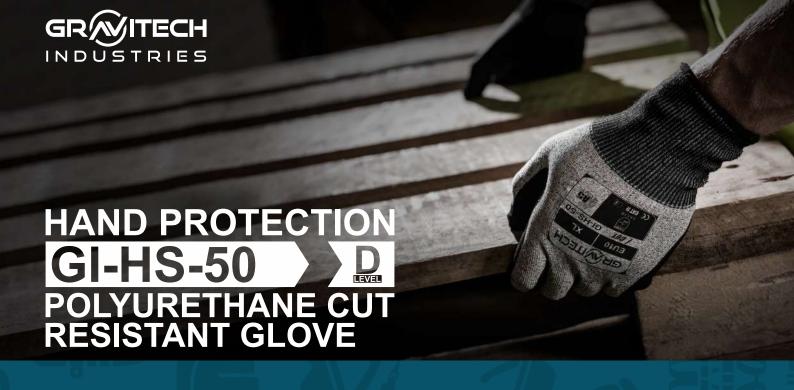

GRAVITECH HIGH PERFORMANCE PU COATED CUT LEVEL 'D' GLOVE Reference No: (GI-HS-50)

## Discover:-

Gravitech Cut Level 5 Resistant Gloves are coated with polyurethane (PU) and made with glass fiber providing you with exceptional and powerful grip when working in wet environments. Utility grade work gloves are highly resistant to cuts and abrasion protecting your hands from knives, tools, and other sharp objects.

These ultra-thin and lightweight gloves made with flexible glass fiber liner fit like a second skin and does not affect work performance in any way. Snug fit retains manual dexterity allowing you to perform delicate professional work. Double-coated, durable polyurethane covers the palm of hands keeping them dry in different working onditions. Gloves are breathable as the flexible fibers allows for maximum air circulation. Cuffed wrists prevents dirt and debris from entering the glove and rounded fingertips improves finger sensitivity.