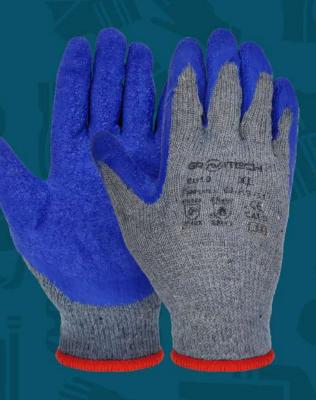

GRAVITECH HIGH PERFORMANCE LATEX COATED CUT LEVEL 'A' GLOVE Reference No: (GI-HS-31)

## Discover:-

Gravitech cut-resistant gloves offer cost-effective protection against cuts, tears and abrasions. The hard-wearing latex coating on the palms provides great grip, while the comfortable liner features no irritating seams so you can concentrate on the task at hand.

## **Features**

- Cost-effective work gloves
- Secure grip in oily, wet and dry conditions
- Latex coating on the palms is hard-wearing yet tactile
- Seamless glass fibre liner for comfort and protection
- Excellent resistance to tears
- Good resistance to abrasion
- Mid-level resistance to cuts
- Knitted cuffs ensure close fit around the wrists
- Backs are uncoated for breathability
- Thermal resistance up to 100 degree
- Available in all sizes