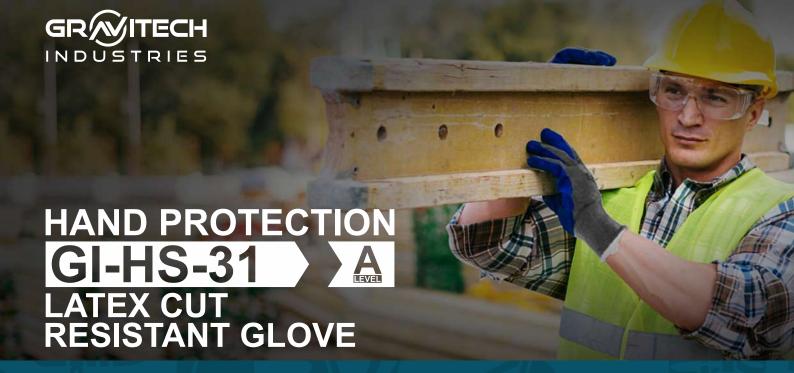

GRAVITECH HIGH PERFORMANCE LATEX COATED CUT LEVEL 'A' GLOVE Reference No: (GI-HS-31)

## Discover:-

Gravitech cut-resistant gloves offer cost-effective protection against cuts, tears and abrasions. The hard-wearing latex coating on the palms provides great grip, while the comfortable liner features no irritating seams so you can concentrate on the task at hand.

## **Features**

- Cost-effective work gloves
- Secure grip in oily, wet and dry conditions
- Latex coating on the palms is hard-wearing yet tactile
- Seamless glass fibre liner for comfort and protection
- Excellent resistance to tears
- Good resistance to abrasion
- Mid-level resistance to cuts
- Knitted cuffs ensure close fit around the wrists
- Backs are uncoated for breathability
- Thermal resistance up to 100 degree
- Available in all sizes