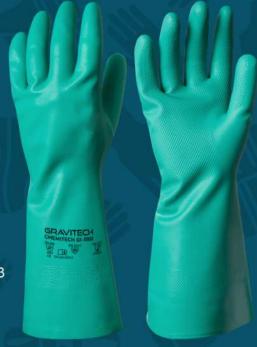

# HAND PROTECTION GI-1000 REUSABLE NITRILE GLOVE

# **REUSABLE NITRILE GLOVES (GI-1000)**

Gravitech offers high performance reusable nitrile gloves which can be used in various applications of the industry.

### **Features**

- Chemitech 100% nitrile content offers superior resistance to cuts, snags, abrasions and punctures.
- Gives natural fit and comfortable in donning and doffing.
- Inside Flock Lined helps in reducing sweat to the wearer and provide comfort in long hour working.
- High levels of grip, flexibility, comfort and dexterity
- Will not swell, weaken or degrade, and does not promote contact dermatitis
- Available in all sizes

Thickness 0.43mm (17mil) flock lined

**Sizes** 9 / 10

**Approval** EN420:2003, EN388:2003, EN374:2003-2, EN374:2003-3