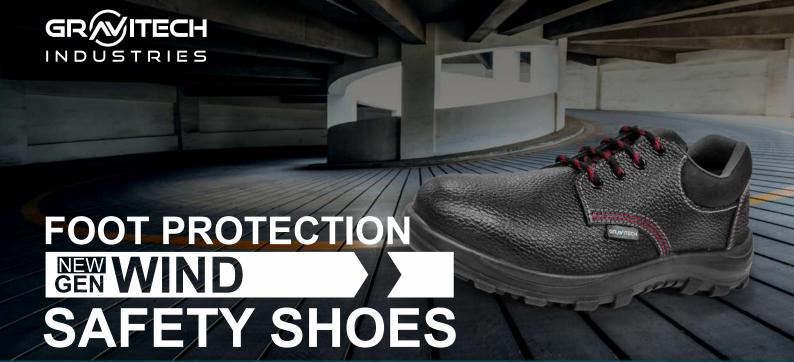

## **Description:**

Gravitech offers high performance Safety Shoe (WIND) which can be used in various applications of the industry.

## Features / Design:-

- Single Density, light weight, DPP PU Sole
- Upper full grain leather
- Electroplated Plated Round Eyelets
- CE certified, extra wide steel toe cap with 200 Joules impact resistance
- In-socks with Anti-Bacterial properties
- Unique sole design for extra grip and support

- Soft, breathable and absorbent lining with anti-bacterial treatment for odour control
- Anti skid, shock absorbent, oil, chemical and fuel resistant sole
- Anatomically shaped lasts with curved heel and rounded edges for greater comfort after long periods of wear
- Sole Property: Antistatic