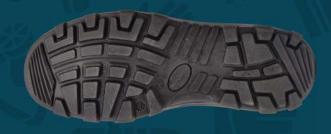

## Features / Design:-

- Single Density, light weight, DPP PU Sole
- Upper full grain leather
- Electroplated Plated Round Eyelets
- CE certified, extra wide steel toe cap with 200 Joules impact resistance
- In-socks with Anti-Bacterial properties
- Unique sole design for extra grip and support

- Soft, breathable and absorbent lining with anti-bacterial treatment for odour control
- Anti skid, shock absorbent, oil, chemical and fuel resistant sole
- Anatomically shaped lasts with curved heel and rounded edges for greater comfort after long periods of wear
- Sole Property: Antistatic