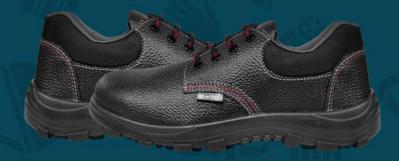

## Features / Design:-

- Single Density, light weight, DPP PU Sole
- Upper full grain leather
- Electroplated Plated Round Eyelets
- CE certified, extra wide steel toe cap with 200 Joules impact resistance
- In-socks with Anti-Bacterial properties
- Unique sole design for extra grip and support

- Soft, breathable and absorbent lining with anti-bacterial treatment for odour control
- Anti skid, shock absorbent, oil, chemical and fuel resistant sole
- Anatomically shaped lasts with curved heel and rounded edges for greater comfort after long periods of wear
- Sole Property: Antistatic