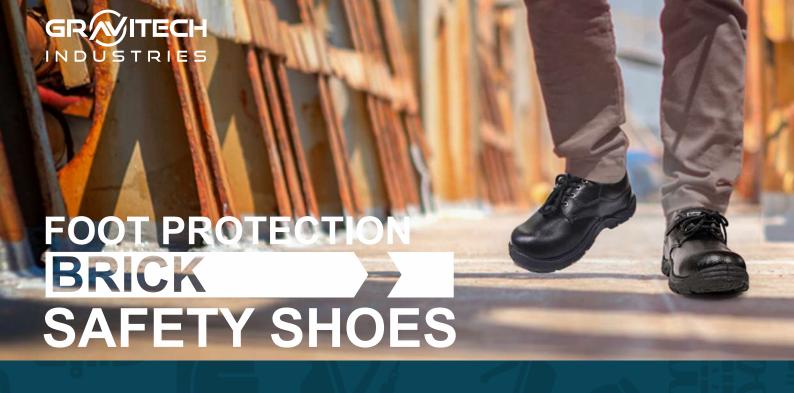

## **Description:**

Gravitech offers high performance Safety Shoe (BRICK) which can be used in various applications of the industry.