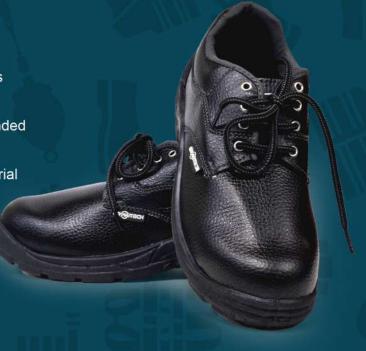

## Features / Design:-

- Single Density, light weight, PVC Sole
- Upper in Black Synthetic Leather
- Electroplated Plated Round Eyelets
- CE certified, extra wide steel toe cap with 150 Joules impact resistance
- Anatomically shaped lasts with curved heel and rounded edges for greater comfort after long periods of wear
- Soft, breathable and absorbent lining with anti-bacterial treatment for odour control
- In-socks with Anti-Bacterial properties
- Sole Property: Antistatic
- Anti skid, oil, chemical and fuel resistant sole
- Size : 6 to 11