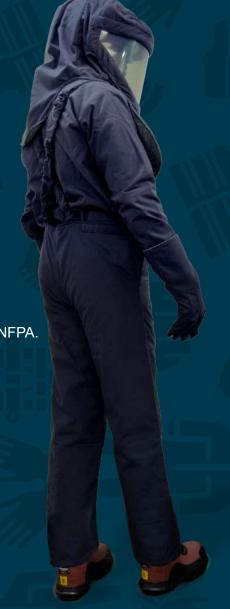

## Outer & Inner Layer:

Made from arc flash resistant, In-dura Ultra Soft Sewn with Aramid thread Meet current ASTM F1959/F1959M-06ae1 and NFPA 70E standards.

Suit Set consists of:

- Jacket & Pant
- Fabric Gloves
- Hood with visor

## Features/Design:

Jacket with open end zip closure and covered with flap.

One-piece topstitched, lay flat collar.

Adjustable straps with velcro closures on sleeve cuffs.

Bottom of jacket has sides elasticized for better fit & comfort.

Side Elasticized on pant waist.

Lower half of garment has felled inseams.

Inherent FR thread used throughout garment construction.

Test Reports / Certification: Tested and Certified in Accordance to ASTM & NFPA.