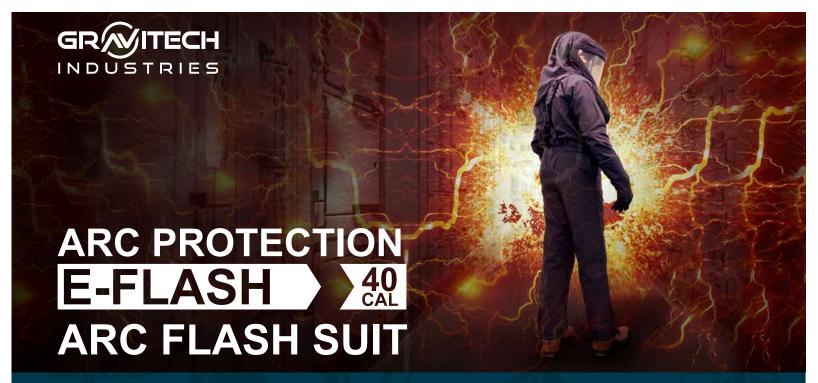

## Outer & Inner Layer:

Made from arc flash resistant, In-dura Ultra Soft Sewn with Aramid thread Meet current ASTM F1959/F1959M-06ae1 and NFPA 70E standards.

Suit Set consists of:

- Jacket & Pant
- Fabric Gloves
- Hood with visor

40 Cal Kit consists of Jacket & Pant Fabric Gloves, Hood with Visor and Bag.

**AREA OF USE** 