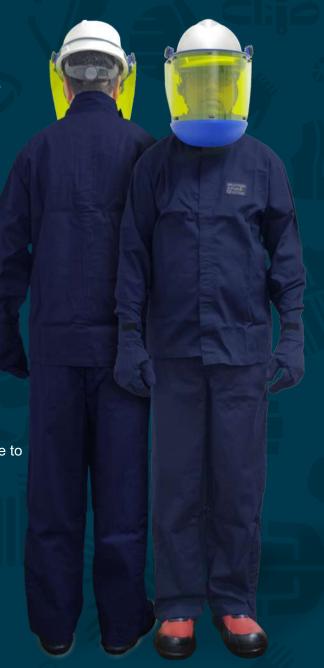

## Features/Design:-

- Coverall made of 100% Cotton Flame Retardant Fabric.
- Two Chest Pockets.
- Heavy duty two-way taped FR brass zipper, gripper at top of zipper and at neck.
- One-piece topstitched, lay flat collar.
- Adjustable snap closures on sleeve cuffs.
- Two set-in front pockets.
- Two patch hip pockets with snap closure on left hip pocket.
- Right leg includes a two in one utility tool pocket.
- Pencil pocket on left sleeve.
- Pleated bi-swing action back.
- Elasticized waist.
- Lower half of garment has felled inseams.
- Side vent opening to inside with snap closure.
- FR thread used throughout garment construction.